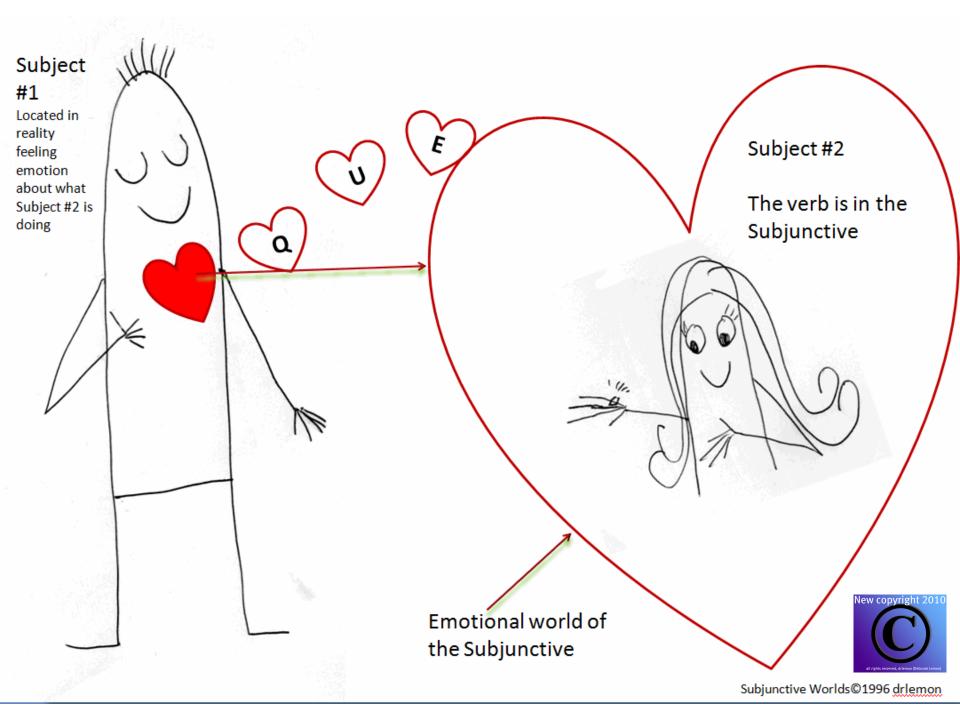

There is a 3 part formula for using the Subjunctive. Each one of these three components MUST be in place.

| 1                                                                   | 2                                                                                | 3                                                                               |
|---------------------------------------------------------------------|----------------------------------------------------------------------------------|---------------------------------------------------------------------------------|
| Subject #1 (indicative verb)  (Select one of the WEIRDO categories) | <b>Que</b> This is the conjunction necessary to introduce the subjunctive clause | Subject #2 + verb in the subjunctive  (the person or thing in our WEIRDO world) |