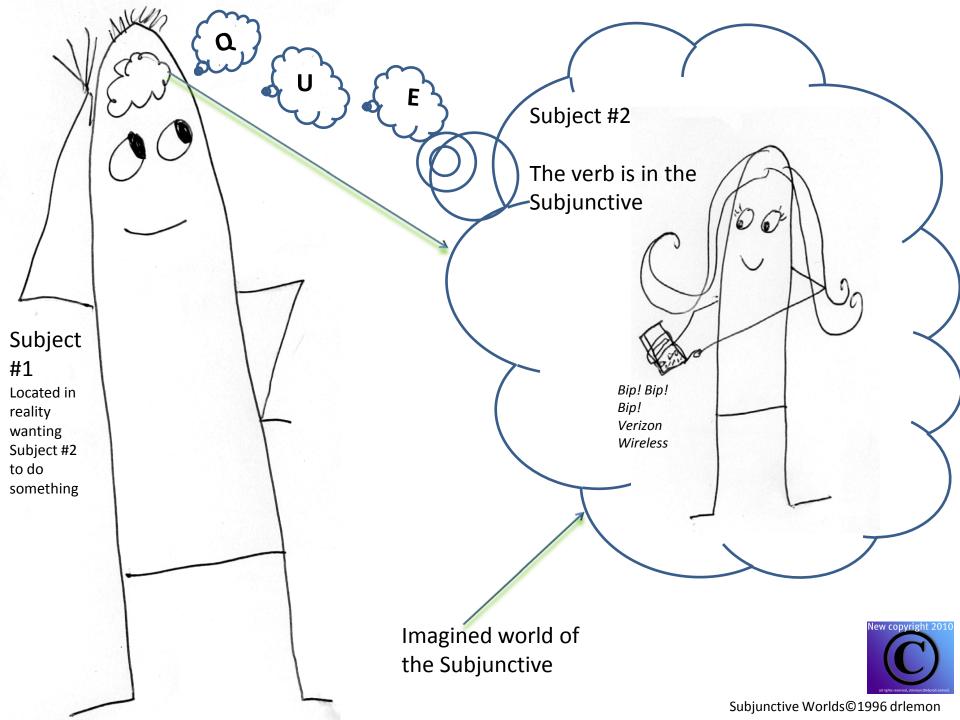

There is a 3 part formula for using the Subjunctive. Each one of these three components MUST be in place.

| 1                                                                   | 2                                                                                | 3                                                                               |
|---------------------------------------------------------------------|----------------------------------------------------------------------------------|---------------------------------------------------------------------------------|
| Subject #1 (indicative verb)  (Select one of the WEIRDO categories) | <b>Que</b> This is the conjunction necessary to introduce the subjunctive clause | Subject #2 + verb in the subjunctive  (the person or thing in our WEIRDO world) |